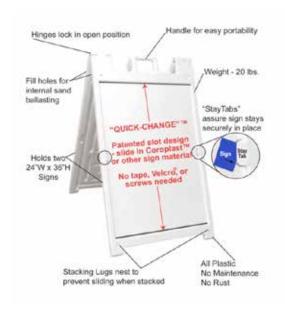

# SIGNICADE FEATURES

- Can be used for many years!
- Weather resistant and maintenance free
- Accommodates two panels (front & back)
- Hinges lock in open position to prevent over-extending
- 24" x 36" graphics on 4mm coroplast

# **Deluxe Signicade Stand: \$115**

Insert panels: \$35 each

Panels slide right into frame and are held securely using tabs. No velcro, tape or screws required.