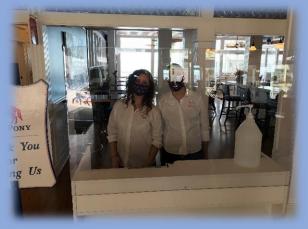

# "Hostess & Check-Out" FALL/WINTER Indoor Dining

**Star Safety Shield** Countertop Safety Shields provide *safe social distancing* between staff and customers.

Designed with durable "poly carbonate" shield and steel tubing frame or aluminum channels.

Custom sizes to fit your layout and other framing colors available too!

Permanent *or* Portable Mounting Options

Available