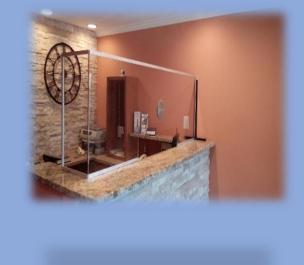

# "Hostess & Check-Out" FALL/WINTER Indoor Dining

**Star Safety Shield** Countertop Safety Shields provide *safe social distancing* between staff and customers.

Designed with durable "poly carbonate" shield and steel tubing frame or aluminum channels.

Custom sizes to fit your layout and other framing colors available too!

Permanent *or* Portable Mounting Options

Available