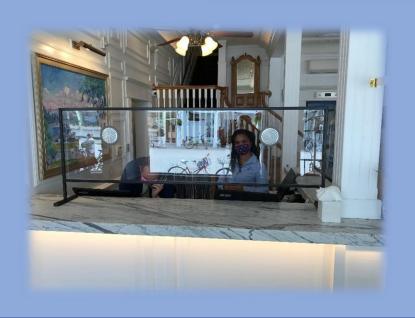

# "Hostess & Check-Out" FALL/WINTER Indoor Dining

**Star Safety Shield** Countertop Safety Shields provide *safe social distancing* between staff and customers.

Designed with durable "poly carbonate" shield and steel tubing frame or aluminum channels.

Custom sizes to fit your layout and other framing colors available too!

Permanent *or* Portable Mounting Options

Available